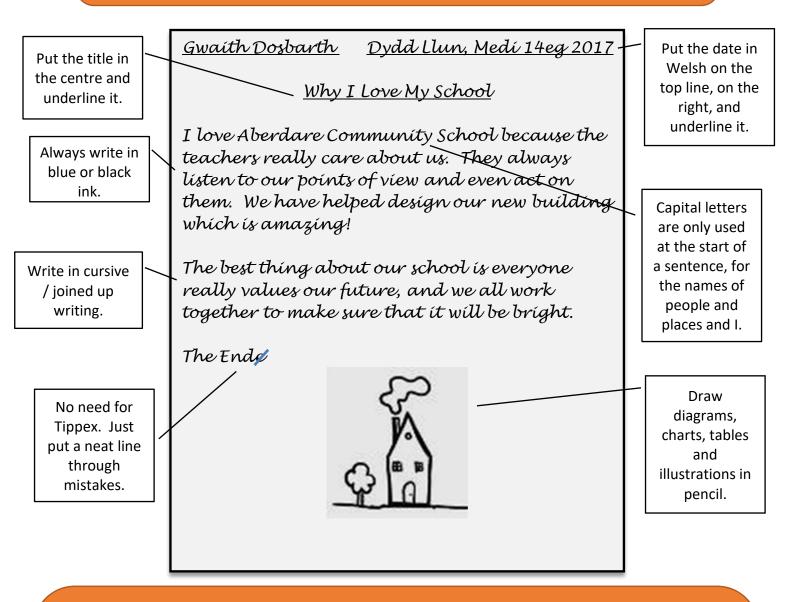

## **Presentation of Work**

How you present your work matters. Use the guide below to make sure your work is always presented neatly and appropriately.

## Remember!!

- Keep your exercise book / file up-to-date with all work completed
- Always ensure your work is neat and tidy
- Stick in any worksheets
- Presentation is important there should be no graffiti